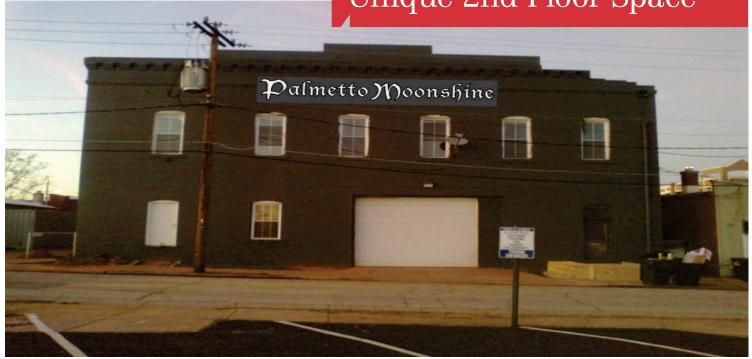

## 200 W. Benson Street

Anderson, South Carolina 29624

## **Property Features**

- 2nd floor above Palmetto Moonshine
- Exposed beam ceilings and brick walls
- Wood floors
- Balcony
- Located in the heart of downtown Anderson
- Charming and rustic space for the right business
- Second possible deck overlooking downtown

For more information, contact:

## John Powell, CCIM

864 933 5773 • jpowell@naief.com

Presbyterian Church 

Notes Stain Puls and

France Stain

Notes Stain

Note

PRICE IS NEGOTIABLE CONTACT BROKER

The information contained herein has been given to us by the owner of the property or other sources we deem reliable. We have no reason to doubt its accuracy, but we do not guarantee it. All information should be verified prior to purchase or lease.

130 E Earle Street And