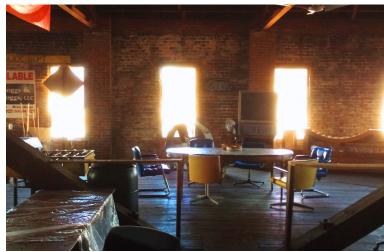

## **Property Features**

- 2nd floor above Palmetto Moonshine
- Exposed beam ceilings and brick walls
- Wood floors
- Balcony
- Located in the heart of downtown Anderson
- Charming and rustic space for the right business
- Second possible deck overlooking downtown