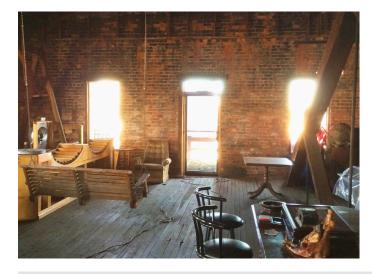

## **Property Features**

- 2nd floor above Palmetto Moonshine
- Exposed beam ceilings and brick walls
- Wood floors
- Balcony
- Located in the heart of downtown Anderson
- Charming and rustic space for the right business
- Second possible deck overlooking downtown