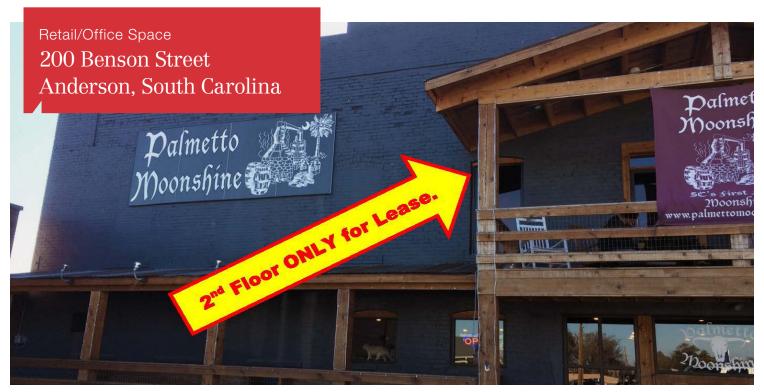

## 200 W. Benson Street

Anderson, South Carolina 29624

## **Property Features**

- 2nd floor above Palmetto Moonshine
- Exposed beam ceilings and brick walls
- Wood floors
- Balcony
- Located in the heart of downtown Anderson
- Charming and rustic space for the right business
- Second possible deck overlooking downtown